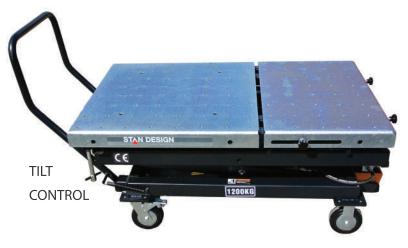

#### **REMOVE OR INSTALL TRANSMISSIONS**

LOW HEIGHT ONLY 23 INCHES

Model TA2600 Engine Lift Table 2600 Lb. Cap Air/Hydraulic Design 30 Inch X 51 Inch Drilled and tapped surface for mounting fixtures Extendable top Deck Deck angle also adjustable

#### EXTENDABLE TOP DECK