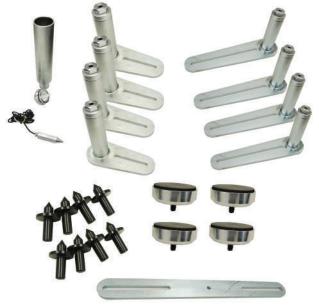

## ACCESSORIES

#### ENGINE FIXTURE KIT

4 Engine Stands Short

- 4 Engine Stands Long
- 8 Location Pins
- 4 Rubber Pads
- 1 Transmission Adapter
- 1 Plumb Bob
- 1 connector Bar