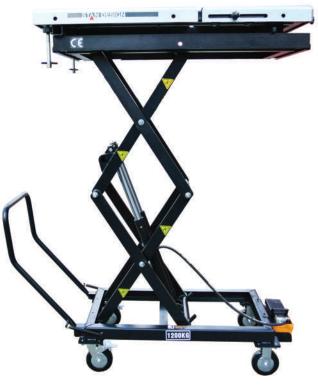

FULL HEIGHT 75 INCHES

### Convenient pull handle Dual Hydraulics Locking Casters Optional Remote Operated Pump Unit Optional Fixture Kit Air/Hydraulic Power Pack

Maximum Lift 75 Inches

LOCKING CASTERS