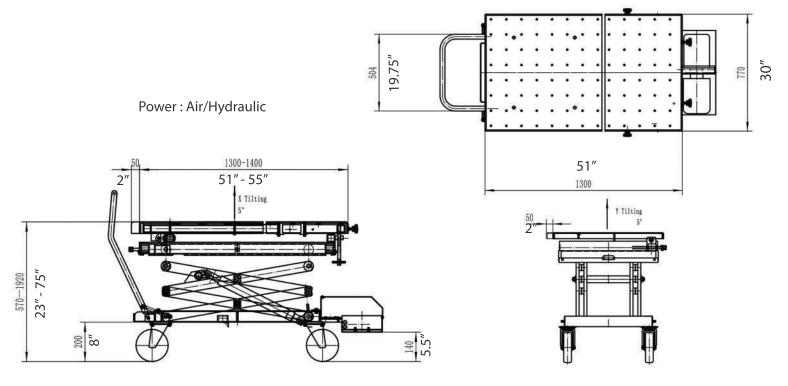

#### **REMOVE OR INSTALL TRANSMISSIONS**

LOW HEIGHT ONLY 23 INCHES

Model TA2600 Engine Lift Table 2600 Lb. Cap Air/Hydraulic Design 30 Inch X 51 Inch Drilled and tapped surface for mounting fixtures Extendable top Deck Deck angle also adjustable

# ENGINE AND TRANSMISSION LIFT TABLE TA2600 specifications STANDESIGN www.stanjacks.com